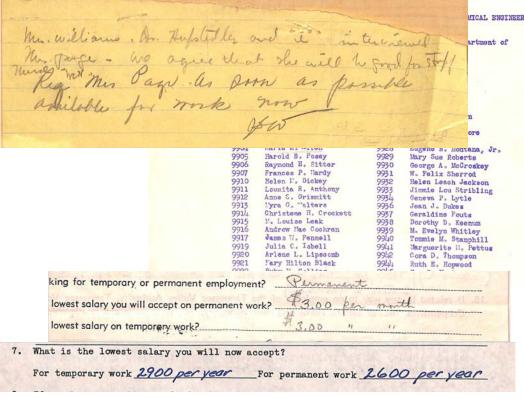

5. Are you looking for temporary or permanent employment ... Either...

6. What is the lowest salary you will accept on permanent work ... \$23.00.

7. What is the lowest salary on temporary work .... \$3100.

8. How soon after engagement can you report for work ... July. 1, 2933. (All employees must report for work at their own expense.)

9 Are you now employed by the Federal Government . Yes; but amployment andw June 30, 1933