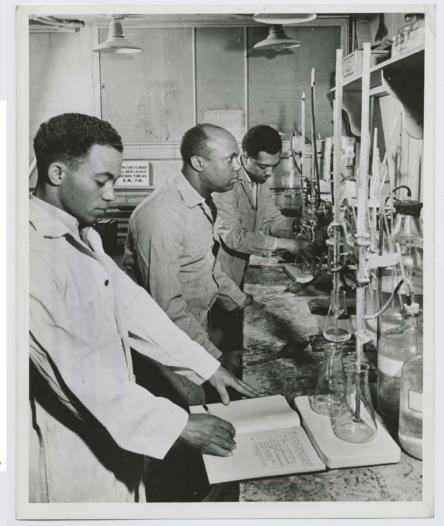

Above: photo from OPF of George Washington Richardson, chemical research engineer for the TVA, at the National Archives at St. Louis, RG 146

Left: Photo from the collections at The New York Public Library picturing George W Richardson and two others at work in a chemistry lab