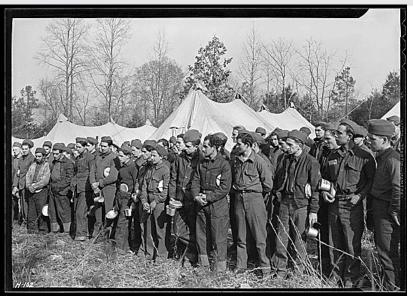

CCC Camp, TVA #22, near Esco, Tennessee, 11/17/1933
Series: Lewis Hine Photographs for the Tennessee Valley Authority (TVA)
RG 142

- The TVA was slated to be set up as a government-controlled agency, but operated like a private company. This meant federal employment opportunities, as well as oversight from a board of directors not employed by the federal government
- On May 17, 1933, Congress passed the bill for the TVA and May 18, 1933, President Franklin Delano Roosevelt (FDR) signed it
- Work began immediately, with the government paying people for land and home, helping them move, and moving in new equipment, technology, and vast employment
- Now, in 2018, we are celebrating the incredible 85<sup>th</sup> anniversary of the TVA