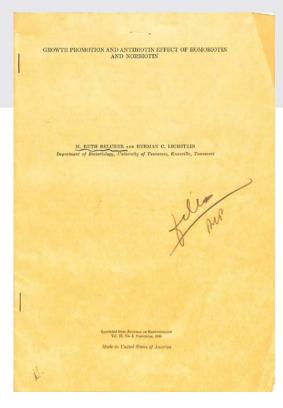

Mary Ruth Belcher Boyd's publication, located in her TVA employment file, National Archives at St. Louis

The original provisions of the TVA did not require it to adhere to the Civil Service Act, meaning it was not required to maintain OPFs on employees. It still maintained employment folders, though, which are very similar to those OPFs created by other agencies and, thus, we will refer to them as OPFs.