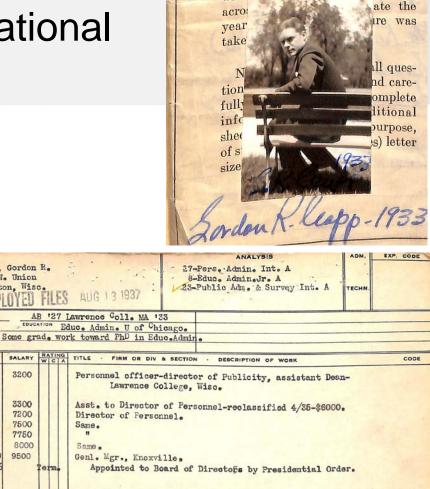

# Official Personnel Folders (OPFs)

William Magness, photo from TVA OPF, National Archives at St. Louis

- The National Archives at St. Louis holds the civilian federal employee records for those who separated from service prior to 1952
  - This includes the War Department, which was in control of the construction of Wilson Dam prior to July of 1933
- Unlike other New Deal agencies, the TVA is still active! This means there are plenty of employee records with service after 1951 through today. These OPFs are maintained by the National Personnel Records Center-Civilian Personnel Records in Valmeyer, IL
- Handing over of OPFs for maintenance by the National Archives is not mandatory, and due to the continuing operation of the TVA, they have maintained some of their employment records
  - They operate an open and continuing TVA register of employees and applicants. This is done for regular and critical demand for specific skills