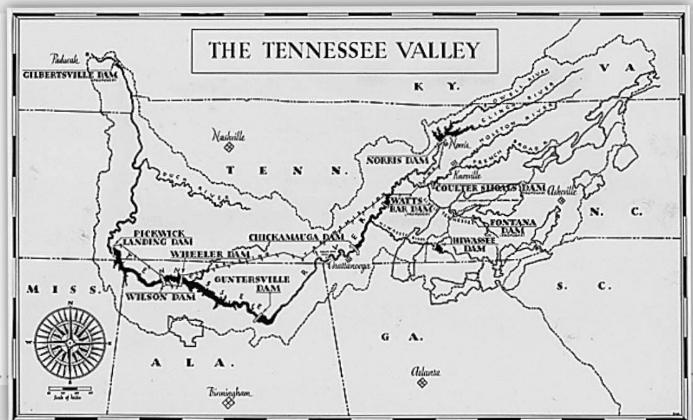

# Tennessee Valley Authority (TVA)

- The TVA was created in 1933 as one of the many "alphabet agencies" of the New Deal. It employed men and women alike for many different jobs from the well-known dam constructions to science labs and textile plants.
- It was one of the first agencies with such an overstated regional focus. Within one short year of establishment, more than 9,000 people were employed over the seven state areas of Tennessee, Alabama, Mississippi, Kentucky, Georgia, North Carolina, and Virginia.
- The TVA's focus on employment as well as on the development and modernization of rural land makes the federal records that remain a sophisticated way to track families from that time and area.

Map of the TN Valley from: https://juliamccartney.weebly.com/new-deal---tennessee-valley-authority.html

- The TN Valley is made up of rugged mountains and hills and lowlands
- Part of the Appalachian chain makes up about half of the TN Valley
- The hills and lowlands were mostly occupied by poor white and black families
- The TN River, 5<sup>th</sup> largest in the U.S., wraps through these several states that make up the valley, creating a giant drainage basin and regular flooding
- Thus, the first of three major goals of the TVA were created:
  - 1. Build dams to stop the flooding and loss of home and lives
  - 2. Dams were to generate electric power in order to serve low-cost electricity across the valley
  - 3. Resulting lakes and water systems of the dams would allow for water travel the length of TN